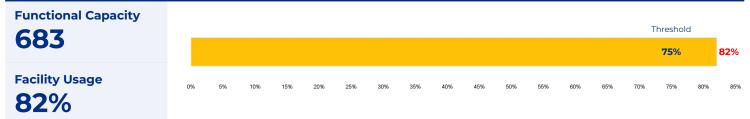

# **Stewart Academy**

### **SCHOOL OVERVIEW**

Location:

1950 Rigsby Ave
San Antonio, TX 78210

Grades:

PK-8

Enrollment:

557

Poverty Index:63

32%

Trustee/SMD:

Ozuna - District 3

HS Feeder Pattern:

Sam Houston

#### **Recommendation:**

 No rightsizing-related actions make a significant impact on this school.



### PRIMARY CRITERIA #1: 2022-23 ENROLLMENT

2023 Enrollment **557** 

**Campus Type** 

# **Academy**

Enrollment Threshold

**500** 



|                   | 2018 | 2019 | 2020 | 2021 | 2022 | 2023 |
|-------------------|------|------|------|------|------|------|
| Total Enrollment: | 448  | 350  | 420  | 469  | 543  | 557  |

### PRIMARY CRITERIA #2: FACILITY COST PER PUPIL

Cost Per Pupil **\$10,648** 



## PRIMARY CRITERIA #3: 2022-23 FACILITY USE



## Rightsizing Profile

# **Stewart Academy**

### **DEMOGRAPHICS**



### **2022 ACADEMIC PERFORMANCE**



## 2022-23 CHOICE IN / CHOICE OUT



### **BRIEF CRITERIA ANALYSIS**

Democracy Prep at Stewart is one of a handful of schools in SAISD that continues to grow its enrollment, despite the demographic challenges of the district. Democracy Prep also attracts a significant number of its students from East San Antonio.