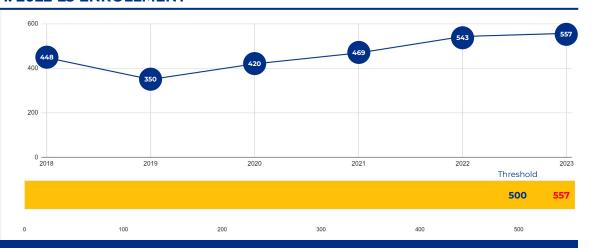

### PRIMARY CRITERIA #1: 2022-23 ENROLLMENT

2023 Enrollment **557** 

**Campus Type** 

# **Academy**

Enrollment Threshold

**500** 

|                   | 2018 | 2019 | 2020 | 2021 | 2022 | 2023 |
|-------------------|------|------|------|------|------|------|
| Total Enrollment: | 448  | 350  | 420  | 469  | 543  | 557  |