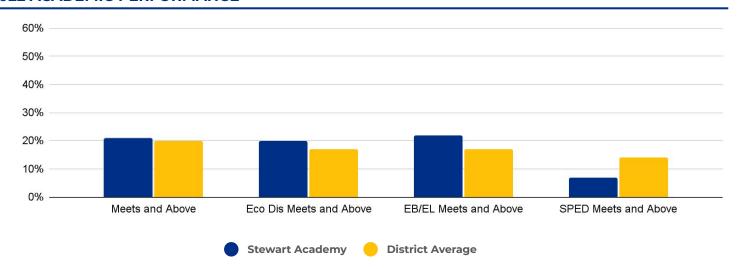

78210

Grades:

PK-8

Enrollment:

557

Poverty Index:63

32%

Trustee/SMD:

Ozuna - District 3

HS Feeder Pattern:

Sam Houston

#### **Recommendation:**

 No rightsizing-related actions make a significant impact on this school.



### PRIMARY CRITERIA #1: 2022-23 ENROLLMENT

2023 Enrollment **557** 

**Campus Type** 

# **Academy**

Enrollment Threshold

**500** 



|                   | 2018 | 2019 | 2020 | 2021 | 2022 | 2023 |
|-------------------|------|------|------|------|------|------|
| Total Enrollment: | 448  | 350  | 420  | 469  | 543  | 557  |

### PRIMARY CRITERIA #2: FACILITY COST PER PUPIL

Cost Per Pupil **\$10,648** 



## PRIMARY CRITERIA #3: 2022-23 FACILITY USE



## Rightsizing Profile

# **Stewart Academy**

### **DEMOGRAPHICS**



### **2022 ACADEMIC PERFORMANCE**



## 2022-23 CHOICE IN / CHOICE OUT



### **BRIEF CRITERIA ANALYSIS**

Democracy Prep at Stewart is one of a handful of schools in SAISD that continues to grow its enrollment, despite the demographic challenges of the district. Democracy Prep also attracts a significant number of its students from East San Antonio.