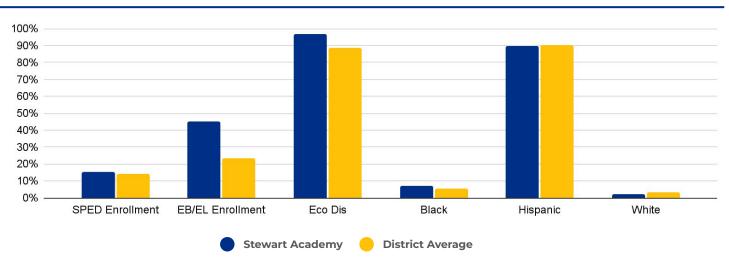

on:

1950 Rigsby Ave
San Antonio, TX 78210

Grades:

PK-8

Enrollment:

557

Poverty Index:63

32%

Trustee/SMD:

Ozuna - District 3

HS Feeder Pattern:

Sam Houston

#### **Recommendation:**

 No rightsizing-related actions make a significant impact on this school.



### PRIMARY CRITERIA #1: 2022-23 ENROLLMENT

2023 Enrollment **557** 

**Campus Type** 

# **Academy**

Enrollment Threshold

**500** 



|                   | 2018 | 2019 | 2020 | 2021 | 2022 | 2023 |
|-------------------|------|------|------|------|------|------|
| Total Enrollment: | 448  | 350  | 420  | 469  | 543  | 557  |

### PRIMARY CRITERIA #2: FACILITY COST PER PUPIL

Cost Per Pupil **\$10,648** 



## PRIMARY CRITERIA #3: 2022-23 FACILITY USE



## Rightsizing Profile

# **Stewart Academy**

### **DEMOGRAPHICS**



### **2022 ACADEMIC PERFORMANCE**



## 2022-23 CHOICE IN / CHOICE OUT



### **BRIEF CRITERIA ANALYSIS**

Democracy Prep at Stewart is one of a handful of schools in SAISD that continues to grow its enrollment, despite the demographic challenges of the district. Democracy Prep also attracts a significant number of its students from East San Antonio.