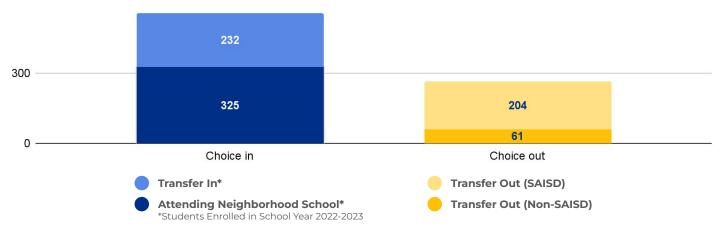

7

Poverty Index:63

32%

Trustee/SMD:

Ozuna - District 3

HS Feeder Pattern:

Sam Houston

#### **Recommendation:**

 No rightsizing-related actions make a significant impact on this school.



### PRIMARY CRITERIA #1: 2022-23 ENROLLMENT

2023 Enrollment **557** 

**Campus Type** 

# **Academy**

Enrollment Threshold

**500** 



|                   | 2018 | 2019 | 2020 | 2021 | 2022 | 2023 |
|-------------------|------|------|------|------|------|------|
| Total Enrollment: | 448  | 350  | 420  | 469  | 543  | 557  |

### PRIMARY CRITERIA #2: FACILITY COST PER PUPIL

Cost Per Pupil **\$10,648** 



## PRIMARY CRITERIA #3: 2022-23 FACILITY USE



## Rightsizing Profile

# **Stewart Academy**

### **DEMOGRAPHICS**



### **2022 ACADEMIC PERFORMANCE**



## 2022-23 CHOICE IN / CHOICE OUT



### **BRIEF CRITERIA ANALYSIS**

Democracy Prep at Stewart is one of a handful of schools in SAISD that continues to grow its enrollment, despite the demographic challenges of the district. Democracy Prep also attracts a significant number of its students from East San Antonio.